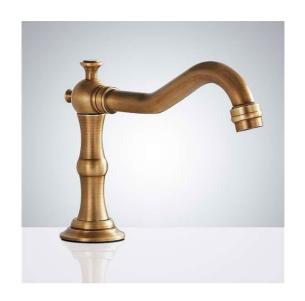

## FONTANA COMMERCIAL ANTIQUE BRASS AUTOMATIC SENSOR FAUCET SPECIFICATIONS

Overview

## **FEATURES**

Commercial Grade Faucet, ADA Compliant, Cast Brass Spout, Quick Connect Fittings, Integrated Water Shut-off, Hygienic Line Flush, Water Usage and Battery Strength Reporting, Self-adapting Sensor