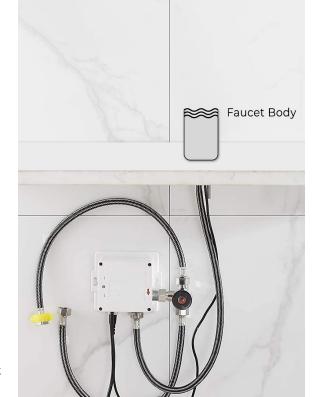

Static Power Consumption: 0.36mw Working Power consumption: 0.5mw Inductive Opening Time: < 1 second Inductive Closing Time: < 2 second Dia.of inlet / outlet pipe: G1/2"

Flux: ≥0.07L/S

Power Supply: Box Transformer (BOX)

Temperature Mixer: Below Deck Manual Mixing Valve (BDM)

Factory Default Timeout: 30s Factory Default GPC: 0.75

Working pressure: 0.05 - 1.6 Mpa

Water flow: 1.2GPM (4.54 L/Min) @ 60PSI